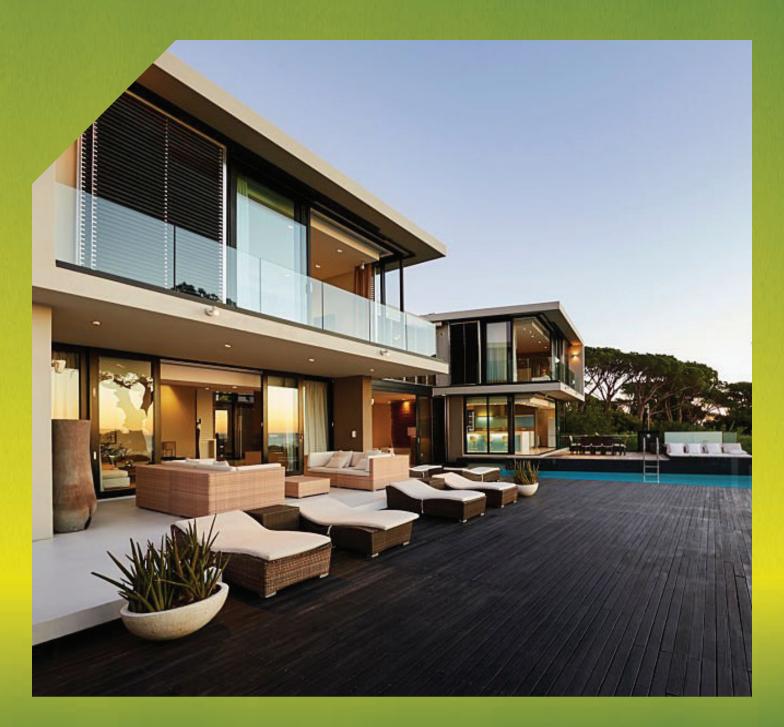

#### Hospitality's Modern Flex

Like people, hotels are individuals. They grow and evolve as time passes, discoveries are made, and society shifts. MOD is a collection of these individual hotels, inspired by the flexible lifestyles of the present and future. Built on the solid foundations of curated food & beverage and eclectic décor, MOD properties have space to surprise and delight guests, whether they're in search of something new or just trying to stick with their routine on the road.

#### **Eclectic Décor**

Every MOD property distinguishes itself and entices guests with a distinct, playful design experience. From the rooms to the restaurant to common spaces, the aesthetic vision is clear and individual.