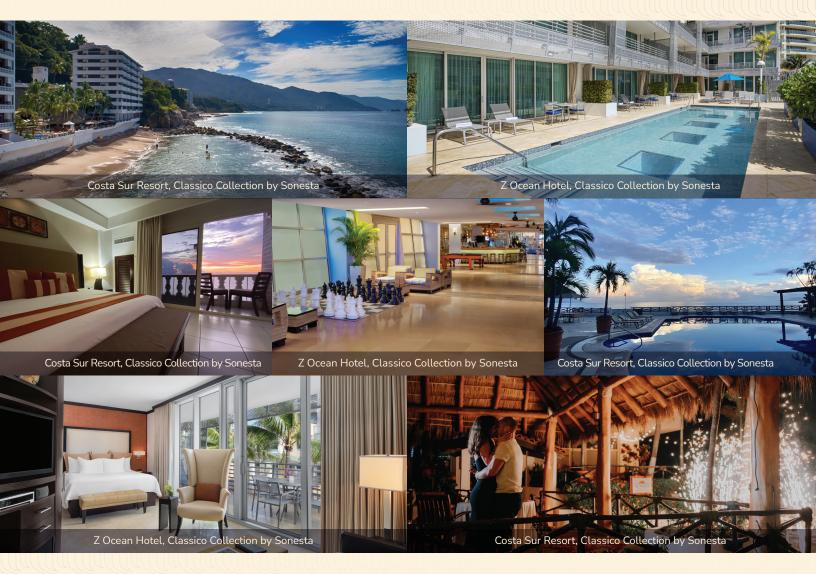

#### . SIGNATURE CUISINE

Classico delights with a dining and bar experience founded on signature, local cuisine, whether exquisitely traditional or surprisingly contemporary.

#### **REFINED INTERIORS**

Classico charms guests with a cultivated aesthetic sensibility, inviting them into atmospheres at once irresistibly warm and inspirationally sophisticated.